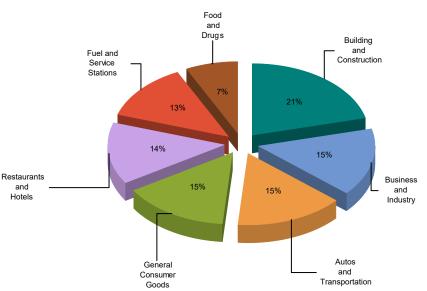

## HOLE CITY OF PLACERVILLE MEASURE L

MAJOR INDUSTRY GROUPS

| Major Industry Group      | Count | <u>2Q24</u> | 2Q23    | \$ Change | % Change |
|---------------------------|-------|-------------|---------|-----------|----------|
| Building and Construction | 475   | 149,845     | 148,045 | 1,800     | 1.2%     |
| Business and Industry     | 3,612 | 108,137     | 90,443  | 17,694    | 19.6%    |
| Autos and Transportation  | 726   | 105,662     | 124,938 | (19,275)  | -15.4%   |
| General Consumer Goods    | 2,626 | 103,222     | 101,092 | 2,129     | 2.1%     |
| Restaurants and Hotels    | 197   | 99,664      | 92,458  | 7,206     | 7.8%     |
| Fuel and Service Stations | 56    | 89,103      | 80,608  | 8,495     | 10.5%    |
| Food and Drugs            | 110   | 51,424      | 51,417  | 7         | 0.0%     |
| Transfers & Unidentified  | 1,517 | 9,879       | 9,876   | 2         | 0.0%     |
| State and County Pools    | -     | 0           | 0       | 0         | -N/A-    |
| Total                     | 9,319 | 716,934     | 698,877 | 18,058    | 2.6%     |

## 2Q24 Percent of Total

10/28/2024 3:47 pm