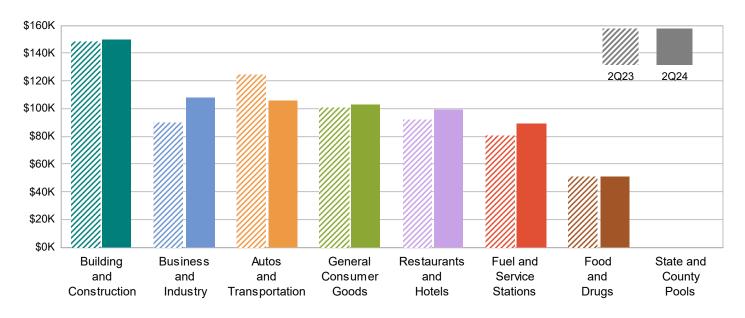

## HOLE CITY OF PLACERVILLE MEASURE L

MAJOR INDUSTRY GROUPS

| Major Industry Group      | Count | <u>2Q24</u> | 2Q23    | \$ Change | % Change |
|---------------------------|-------|-------------|---------|-----------|----------|
| Building and Construction | 475   | 149,845     | 148,045 | 1,800     | 1.2%     |
| Business and Industry     | 3,612 | 108,137     | 90,443  | 17,694    | 19.6%    |
| Autos and Transportation  | 726   | 105,662     | 124,938 | (19,275)  | -15.4%   |
| General Consumer Goods    | 2,626 | 103,222     | 101,092 | 2,129     | 2.1%     |
| Restaurants and Hotels    | 197   | 99,664      | 92,458  | 7,206     | 7.8%     |
| Fuel and Service Stations | 56    | 89,103      | 80,608  | 8,495     | 10.5%    |
| Food and Drugs            | 110   | 51,424      | 51,417  | 7         | 0.0%     |
| Transfers & Unidentified  | 1,517 | 9,879       | 9,876   | 2         | 0.0%     |
| State and County Pools    | -     | 0           | 0       | 0         | -N/A-    |
| Total                     | 9,319 | 716,934     | 698,877 | 18,058    | 2.6%     |

## 2Q23 Compared To 2Q24